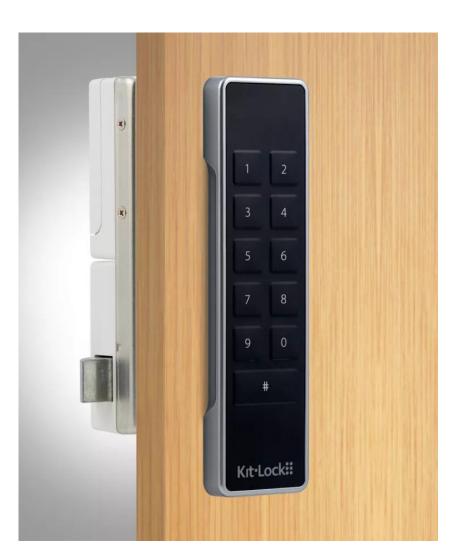

## **SELECT HARDWARE**

#### designed to match your brand

SILVER

\$ BLACK

\$

\$

\$

BLACK & SILVER

\$