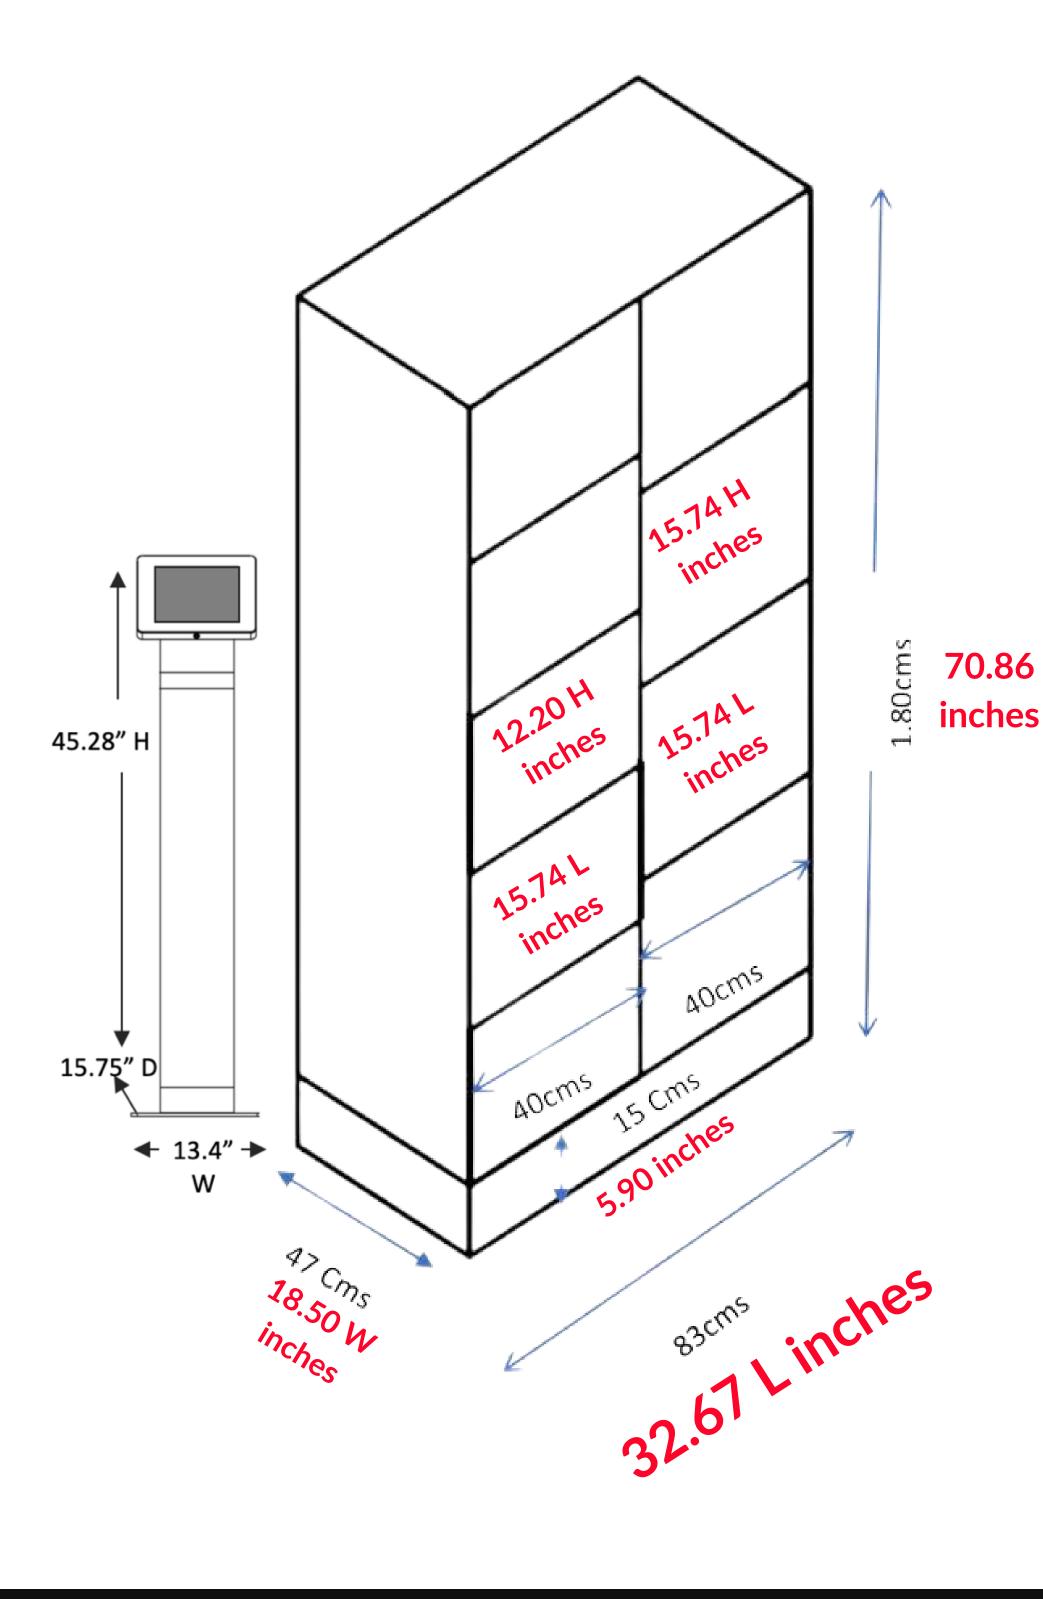

.clev.tech



# **CIEVIECH TRANSPARENT ABOUT EVERYTHING**

### QUICK SUMMARY

- Boost customer takeout
- Save on delivery fees
- Prevent order theft
- Increase order freshness
- And optimize staff efficiency

#### **BENEFITS DEFINED**

1. Increase profits by enticing customers to pick up orders, reducing third-party delivery &



commission fees.

- 2. Eliminate the need to constantly monitor mobile pick-up shelves to prevent theft.
- 3. Ensure top-notch food quality with insulated compartments and freshness monitoring.
- 4. Avoid disruptions from third-party delivery services at service counters.
- 5. Transition to a tech-friendly operation by moving away from outdated takeout counter-staffing models.

#### THE YUMMY BOX HAS 38,000 ERROR-FREE PICK-UPS & COUNTING



#### 

# DIMENSIONS





Materials: 57% Salt 43% Petroleum and Polywood

Weight: 90 LBS







## **SELECT HARDWARE**

#### designed to match your brand







SILVER

\$ BLACK

\$

\$

\$

BLACK & SILVER

\$

\$



BLACK Digital Premium Locking Floor Stand Kiosk

- WHITE Digital Premium Locking Floor Stand Kiosk
- SILVER Lenovo Tab M10 or greater