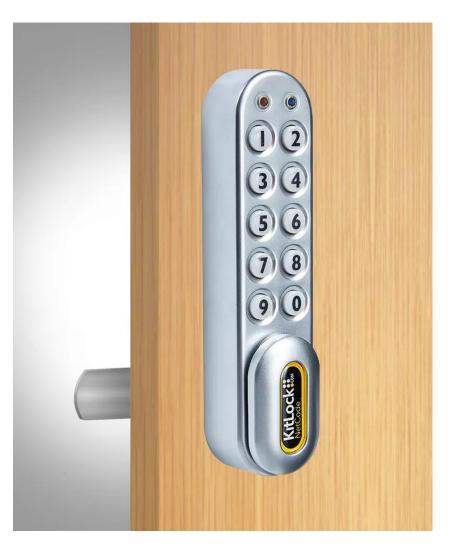

## **SELECT HARDWARE**

#### designed to match your brand

SILVER

\$ BLACK

\$

\$

\$

BLACK & SILVER

\$