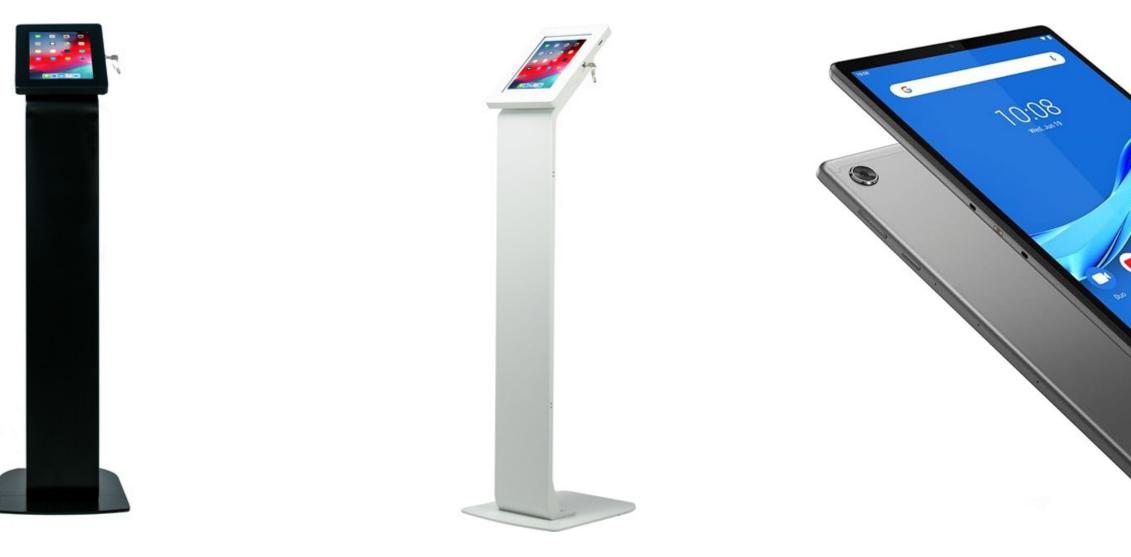

\$

BLACK Digital Premium Locking Floor Stand Kiosk

- WHITE Digital Premium Locking Floor Stand Kiosk
- SILVER Lenovo Tab M10 or greater