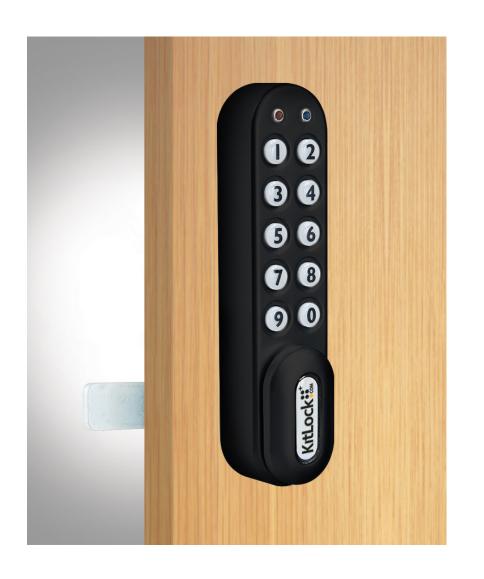

## **SELECT HARDWARE**

#### designed to match your brand

SILVER

\$ BLACK

\$

\$

\$

BLACK & SILVER

\$